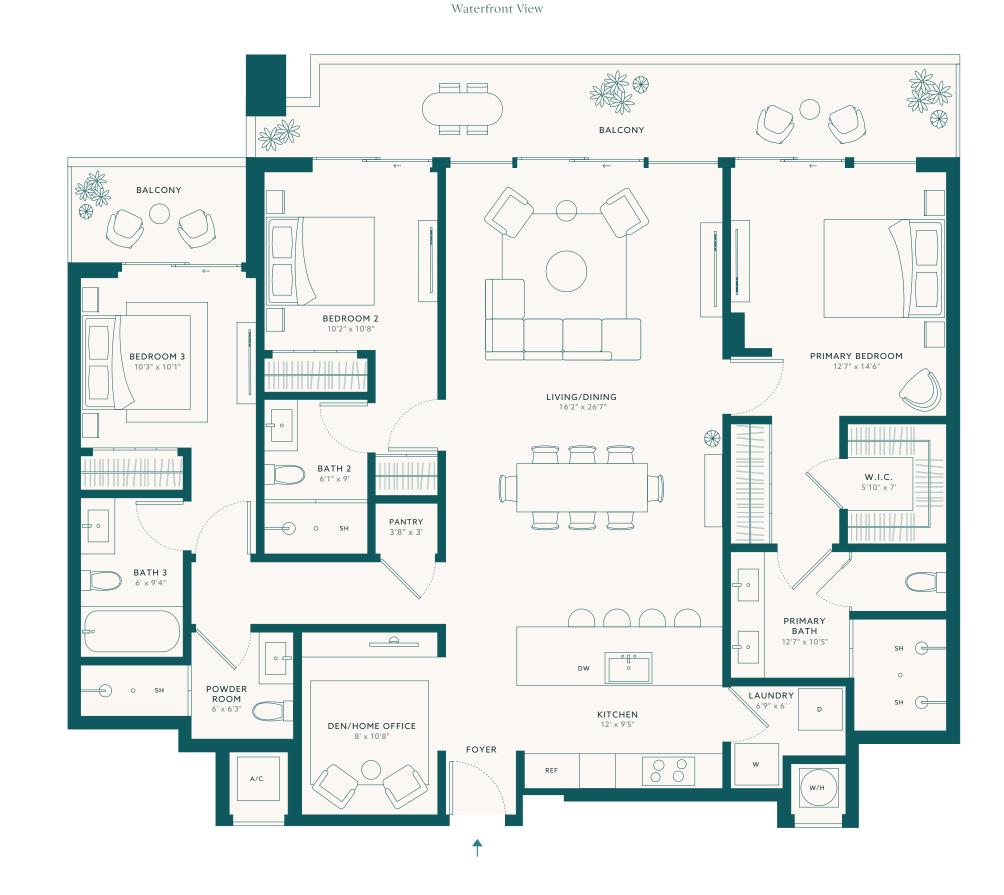

O3 3 BEDROOMS + DEN 4 BATHROOMS

**RESIDENCES** 403 & 603

**INTERIOR** 1,811 SQ FT ~ 168 SQ M

EXTERIOR

293 SQ FT ~ 27 SQ M

**TOTAL** 2,104 SQ FT ~ 195 SQ M

Stated dimensions are measured to the exterior boundaries of the exterior walls and the centerline of interior demising walls and in fact vary from the dimensions that would be determined by using the description and definition of the "Unit" set forth in the Declaration (which generally only includes the interior airspace between the perimeter walls and excludes interior structural components). For your reference, the area of the Unit, determined in accordance with those defined unit boundaries, is 1,811 square footage. Note that measurements of rooms set forth on this floor plan are generally taken at the greatest points of each given room (as if the room were a perfect rectangle), without regard for any cutouts. Accordingly, the area of the actual room will typically be smaller than the product obtained by multiplying the stated length times width. All dimensions are approximate and may vary with actual construction, and all floor plans are subject to change.