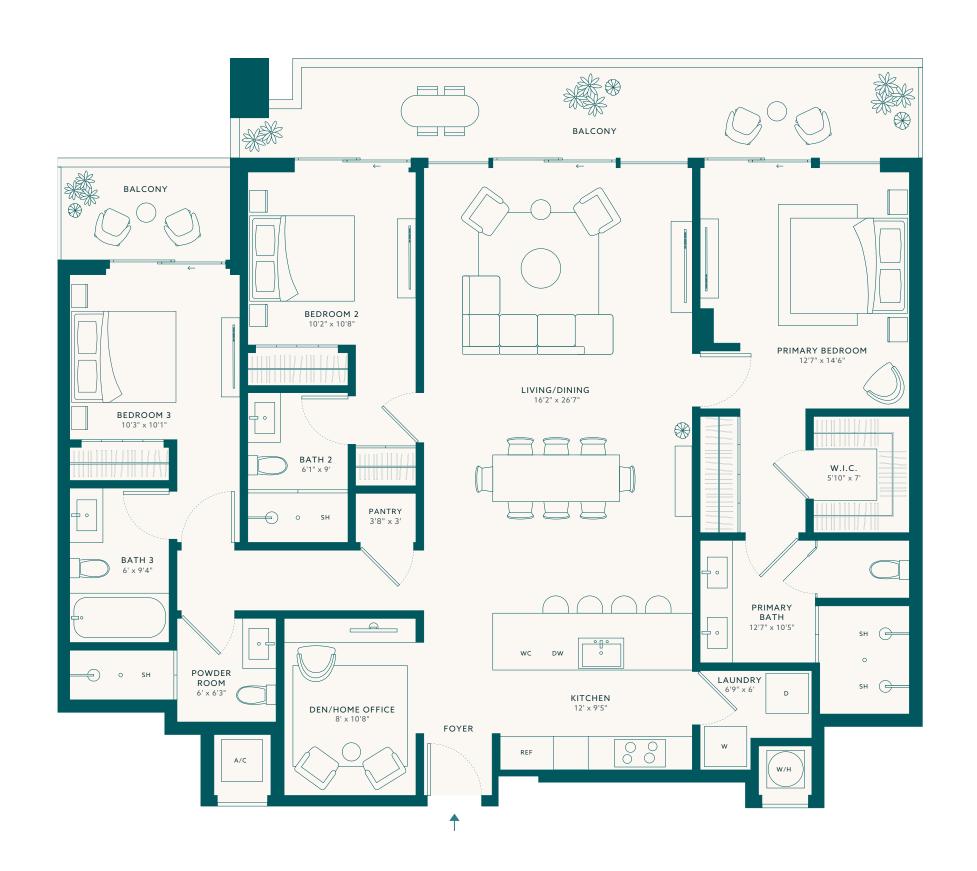

## Waterfront Collection

Lower Penthouse Residence

03

Level 7
3 BEDROOMS + DEN
4 BATHROOMS

INTERIOR

1,811 SQ FT ~ 168 SQ M

EXTERIOR

293 SQ FT ~ 27 SQ M

TOTAL

2,104 SQ FT ~ 195 SQ M

WATERFRONT VIEW

SUNSET VIEW

Stated dimensions are measured to the exterior boundaries of the exterior boundaries of the exterior walls and the centerline of interior demising walls and in fact vary from the dimensions that would be determined by using the description and definition of the "Unit" set forth in the Declaration (which generally only includes the interior airspace between the perimeter walls and excludes interior structural components). For your reference, the area of the Unit, determined in accordance with those defined unit boundaries, is 1,811 square footage. Note that measurements of rooms set forth on this floor plan are generally taken at the greatest points of each given room (as if the room were a perfect rectangle), without regard for any cutouts. Accordingly, the area of the actual room will typically be smaller than the product obtained by multiplying the stated length times width. All dimensions are approximate and may vary with actual construction, and all floor plans are subject to change.